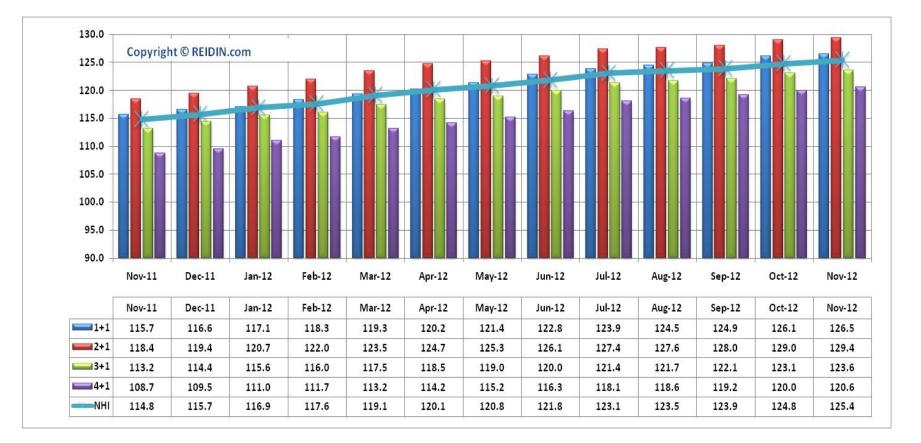

# TYPE OF HOUSES: NUMBER OF ROOMS (JAN.2010=100)

According to November 2012 results, REIDIN.com-GYODER New Home Price Index shows the increase of 0.31% in 1+1 flat type; increase of 0.31% in 2+1 flat type; increase of 0.41% in 3+1 flat type and increase of 0.50% in 4+1 flat type with respect to the previous month.

| Type of<br>Houses | Index Value:<br>November 2012 | % Change in<br>Month | % Change in<br>Past Year | % Change in<br>Base Period |
|-------------------|-------------------------------|----------------------|--------------------------|----------------------------|
| 1+1               | 126.5                         | 0.32%                | 9.33%                    | 26.50%                     |
| 2+1               | 129.4                         | 0.31%                | 9.29%                    | 29.40%                     |
| 3+1               | 123.6                         | 0.41%                | 9.19%                    | 23.60%                     |
| 4+1               | 120.6                         | 0.50%                | 10.95%                   | 20.60%                     |