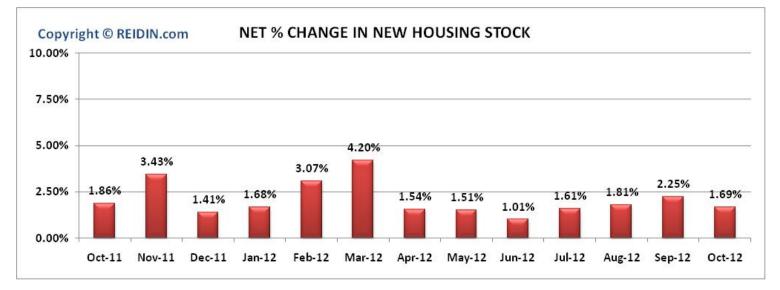

---------------|----------------------------|
| 51-75 SQM         | 125.1                         | 0.32%                | 10.51%                   | 25.10%                     |
| 76-100 SQM        | 121.0                         | 0.33%                | 9.01%                    | 21.00%                     |
| 101-125 SQM       | 127.1                         | 0.32%                | 10.33%                   | 27.10%                     |
| 126-150 SQM       | 123.5                         | 0.49%                | 9.68%                    | 23.50%                     |
| 151 SQM +         | 121.5                         | 0.50%                | 7.62%                    | 21.50%                     |

Base Period: January 2010=100





# REIDIN.com-GYODER NEW HOMES STOCK NUMBER ACTIVITY









### • What is?

It is the indicator index, which is developed from the properties of corporate real estate investment firms generally known as "Trademarked Projects", and recently has been produced in many countries like USA, Australia, Canada.

### • Methodology

The monthly REIDIN.com-GYODER New Home Price Index uses a "stratified median index" approach for index calculation—an approach that is widely used for indexing housing prices. Taken January 2010 (January 2010=100) as the base period, is calculated with the formula of Laspeyres.

#### • Coverage

REIDIN.com-GYODER New Home Price Index is calculated on 62 projects and with a monthly average number of 22,500 properties presented by 24 developers.





### PARTICIPANT DEVELOPERS



### Indices

- **REIDIN.com GYODER** New Hom