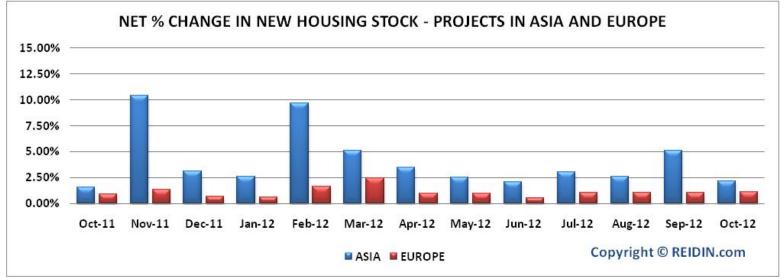

-------------|----------------------------|
| 51-75 SQM         | 125.1                         | 0.32%                | 10.51%                   | 25.10%                     |
| 76-100 SQM        | 121.0                         | 0.33%                | 9.01%                    | 21.00%                     |
| 101-125 SQM       | 127.1                         | 0.32%                | 10.33%                   | 27.10%                     |
| 126-150 SQM       | 123.5                         | 0.49%                | 9.68%                    | 23.50%                     |
| 151 SQM +         | 121.5                         | 0.50%                | 7.62%                    | 21.50%                     |

Base Period: January 2010=100





# REIDIN.com-GYODER NEW HOMES STOCK NUMBER ACTIVITY









### • What is?

It is the indicator index, which is developed from the properties of corporate real estate investment firms generally known as "Trademarked Projects", and recently has been produced in many countries like USA, Australia, Canada.

### • Methodology

The monthly REIDIN.com-GYODER New Home Price Index uses a "stratified median index" approach for index calculation—an approach that is widely used for indexing housing prices. Taken January 2010 (January 2010=100) as the base period, is calculated with the formula of Laspeyres.

#### • Coverage

REIDIN.com-GYODER New Home Price Index is calculated on 62 projects and with a monthly average number of 22,500 properties presented by 24 developers.





### PARTICIPANT DEVELOPERS



### Indices

- **REIDIN.com GYODER** New Home