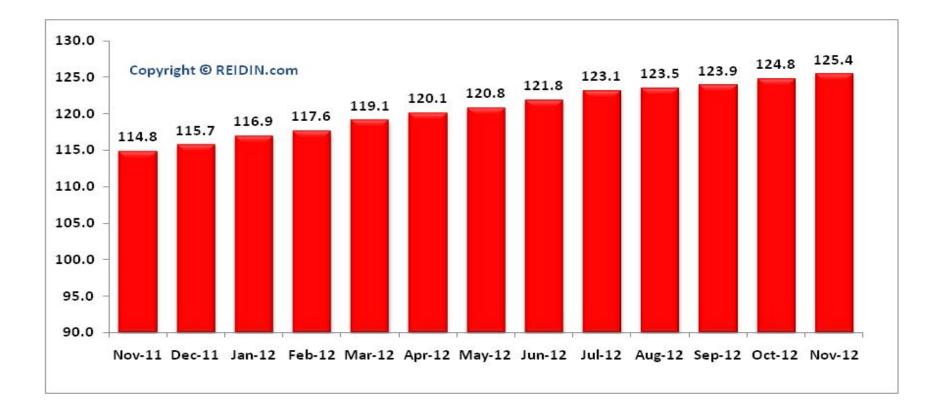

## REIDIN.com-GYODER NEW HOME PRICE INDEX: NOVEMBER 2012 RESULTS

Issue: 24

- According to the results of REIDIN.com-GYODER New Home Price Index with the support of Garanti, in November 2012 there is 0.48% increase with respect to the previous month and in compliance with November 2011 there is 9.23% increase.
- According to November 2012 results of REIDIN.com-GYODER New Home Price Index, "Trademarked Projects" in Istanbul European side shows 0.46% increase and 0.58% increase in Asian side.
- According to November 2012 results, REIDIN.com-GYODER New Home Price Index shows the increase of 0.31% in 1+1 flat type; increase of 0.31% in 2+1 flat type; increase of 0.41% in 3+1 flat type and increase of 0.50% in 4+1 flat type with respect to the previous month.
- According to November 2012 results, REIDIN.com-GYODER New Home Price Index reveals that there is 0.32% increase in 51-75sqm size; 0.33% increase in 76-100sqm; 0.32% increase in 101-125sqm size; 0.49% increase in 126-150sqm and 0.50% increase in 151sqm and bigger sized properties with respect to the previous month.

According to the results of REIDIN.com-GYODER New Home Price Index with the support of Garanti, in November 2012 there is 0.48% increase with respect to the previous month and in compliance with November 2011 there is 9.23% increase.