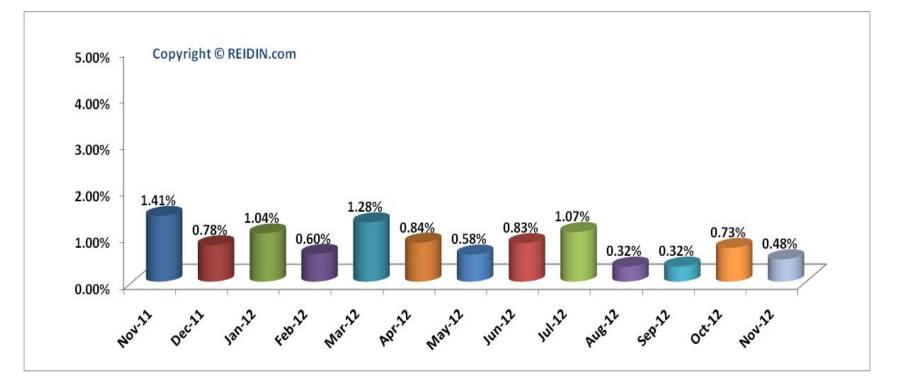

## REIDIN.com-GYODER NEW HOME PRICE INDEX: NOVEMBER 2012 RESULTS

Issue: 24

- According to the results of REIDIN.com-GYODER New Home Price Index with the support of Garanti, in November 2012 there is 0.48% increase with respect to the previous month and in compliance with November 2011 there is 9.23% increase.
- According to November 2012 results of REIDIN.com-GYODER New Home Price Index, "Trademarked Projects" in Istanbul European side shows 0.46% increase and 0.58% increase in Asian side.
- According to November 2012 results, REIDIN.com-GYODER New Home Price Index shows the increase of 0.31% in 1+1 flat type; increase of 0.31% in 2+1 flat type; increase of 0.41% in 3+1 flat type and increase of 0.50% in 4+1 flat type with respect to the previous month.
- According to November 2012 results, REIDIN.com-GYODER New Home Price Index reveals that there is 0.32% increase in 51-75sqm size; 0.33% increase in 76-100sqm; 0.32% increase in 101-125sqm size; 0.49% increase in 126-150sqm and 0.50% increase in 151sqm and bigger sized properties with respect to the previous month.

According to the results of REIDIN.com-GYODER New Home Price Index with the support of Garanti, in November 2012 there is 0.48% increase with respect to the previous month and in compliance with November 2011 there is 9.23% increase.