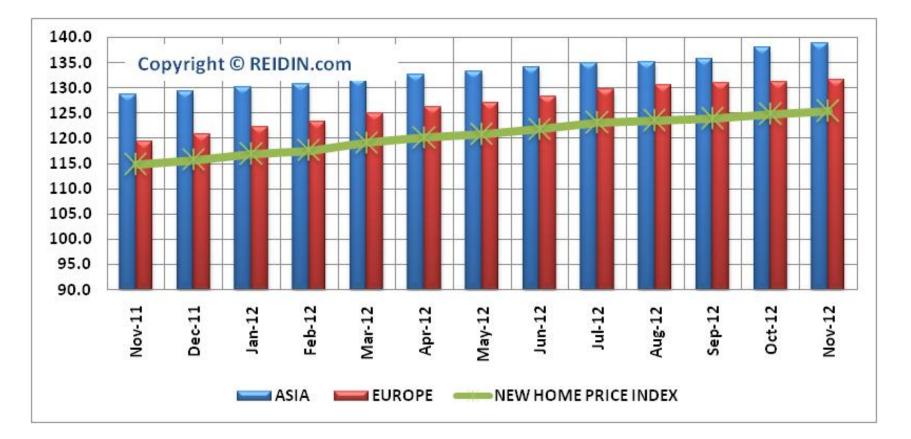

## REIDIN.com-GYODER NEW HOME PRICE INDEX: NOVEMBER 2012 RESULTS

Issue: 24

- According to the results of REIDIN.com-GYODER New Home Price Index with the support of Garanti, in November 2012 there is 0.48% increase with respect to the previous month and in compliance with November 2011 there is 9.23% increase.
- According to November 2012 results of REIDIN.com-GYODER New Home Price Index, "Trademarked Projects" in Istanbul European side shows 0.46% increase and 0.58% increase in Asian side.
- According to November 2012 results, REIDIN.com-GYODER New Home Price Index shows the increase of 0.31% in 1+1 flat type; increase of 0.31% in 2+1 flat type; increase of 0.41% in 3+1 flat type and increase of 0.50% in 4+1 flat type with respect to the previous month.
- According to November 2012 results, REIDIN.com-GYODER New Home Price Index reveals that there is 0.32% increase in 51-75sqm size; 0.33% increase in 76-100sqm; 0.32% increase in 101-125sqm size; 0.49% increase in 126-150sqm and 0.50% increase in 151sqm and bigger sized properties with respect to the previous month.

According to November 2012 results of REIDIN.com-GYODER New Home Price Index, "Trademarked Projects" in Istanbul European side shows 0.46% increase and 0.58% increase in Asian side.