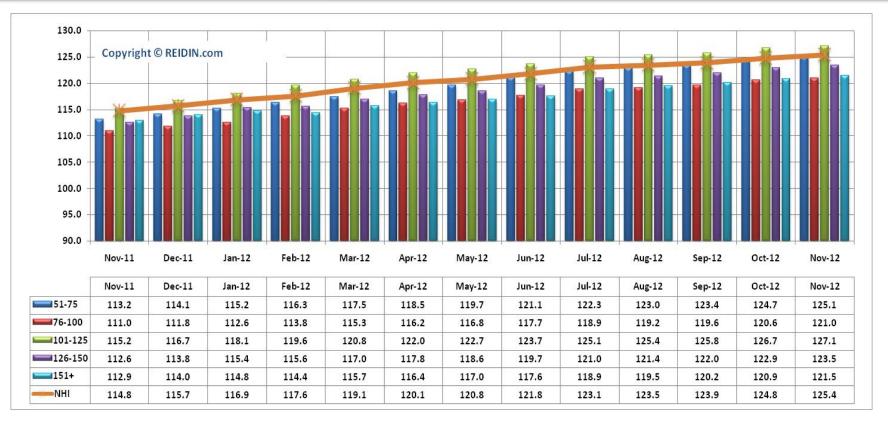

## TYPE OF HOUSES: SIZE RANGE (JAN.2010=100)

According to November 2012 results, REIDIN.com-GYODER New Home Price Index reveals that there is 0.32% increase in 51-75sqm size; 0.33% increase in 76-100sqm; 0.32% increase in 101-125sqm size; 0.49% increase in 126-150sqm and 0.50% increase in 151sqm and bigger sized properties with respect to the previous month.

| Type of<br>Houses | Index Value:<br>November 2012 | % Change in<br>Month | % Change in<br>Past Year | % Change in<br>Base Period |
|-------------------|-------------------------------|----------------------|--------------------------|----------------------------|
| 51-75 SQM         | 125.1                         | 0.32%                | 10.51%                   | 25.10%                     |
| 76-100 SQM        | 121.0                         | 0.33%                | 9.01%                    | 21.00%                     |
| 101-125 SQM       | 127.1                         | 0.32%                | 10.33%                   | 27.10%                     |
| 126-150 SQM       | 123.5                         | 0.49%                | 9.68%                    | 23.50%                     |
| 151 SQM +         | 121.5                         | 0.50%                | 7.62%                    | 21.50%                     |